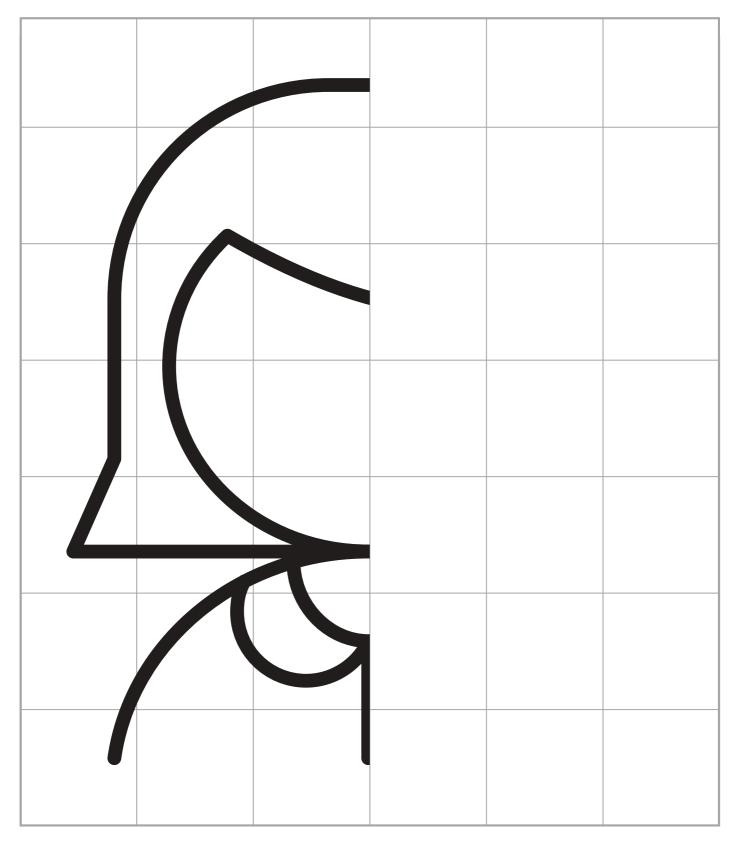

# MOTHER'S DAY SYMMETRY DRAWING

Use the grid to draw the other side of each image:

Name:

Date: