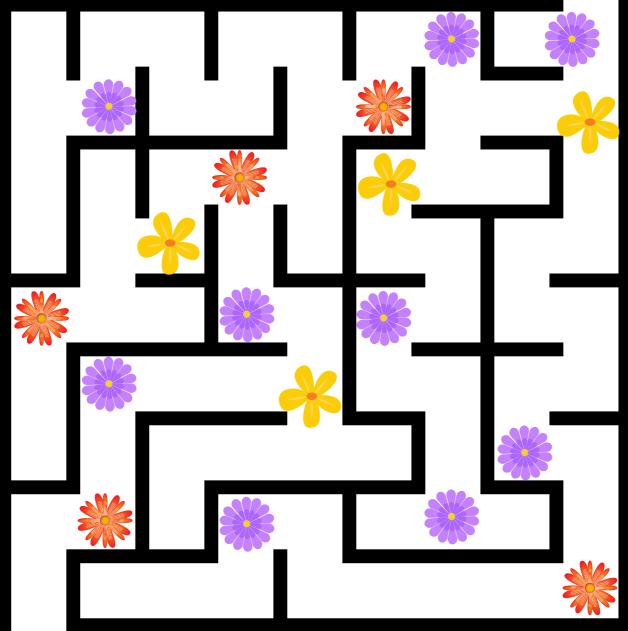

## Mother's Day Labyrinth

How many flowers can the little girl put in her basket to give her mother, following the right path?

Number of the flowers Name: \_\_\_\_\_