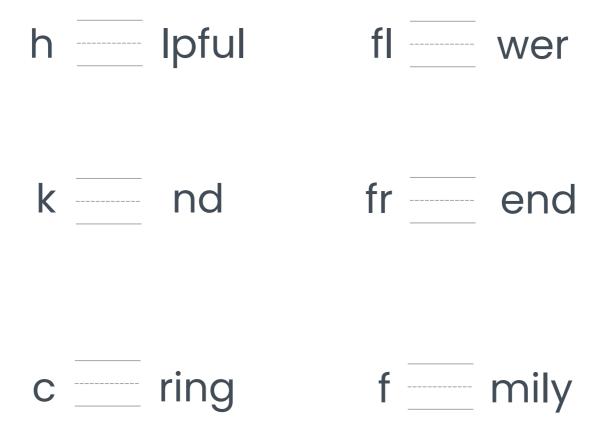

If you were a planet, you would be

Date

WRITE THE MISSING VOWEL TO COMPLETE EACH WORD.