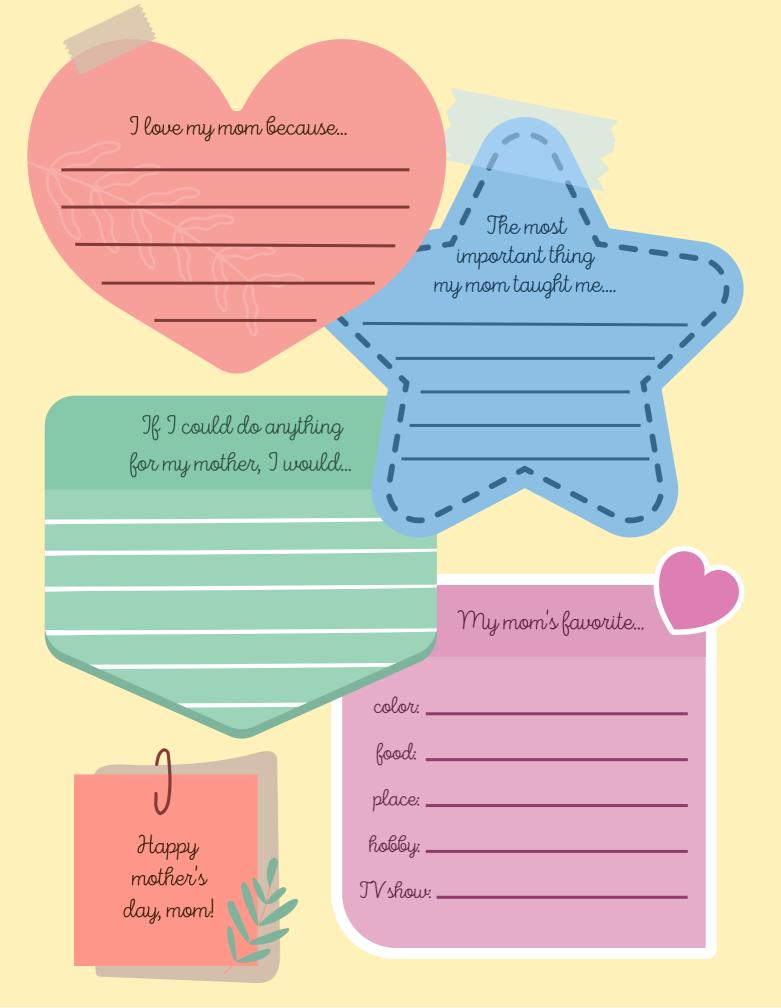

#### **MOTHER'S DAY WRITING PROMPT**

| Name:NOTTHER'S DAY<br>WORD SCRAMBLE                                         |  |  |  |  |  |  |
|-----------------------------------------------------------------------------|--|--|--|--|--|--|
| Direction: Unscramble the words below and write the answer<br>on the lines. |  |  |  |  |  |  |
|                                                                             |  |  |  |  |  |  |
| 2. VELO                                                                     |  |  |  |  |  |  |
| 3. MALIYF                                                                   |  |  |  |  |  |  |
| 4. WOERFLS                                                                  |  |  |  |  |  |  |
| 5. RETHOM                                                                   |  |  |  |  |  |  |
| 6. ONS                                                                      |  |  |  |  |  |  |
| 7. UDAGHTRE                                                                 |  |  |  |  |  |  |
| 8. SIKS                                                                     |  |  |  |  |  |  |
| 9. UHG                                                                      |  |  |  |  |  |  |
| IO.RENLHIDC                                                                 |  |  |  |  |  |  |