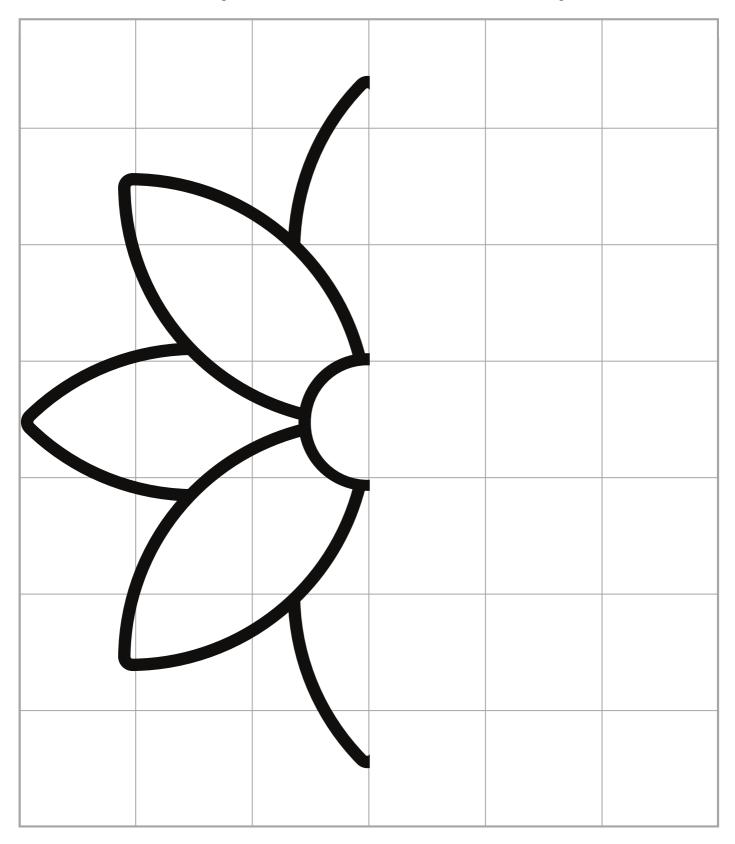

# MOTHER'S DAY SYMMETRY DRAWING

Use the grid to draw the other side of each image:

Name:

Date: